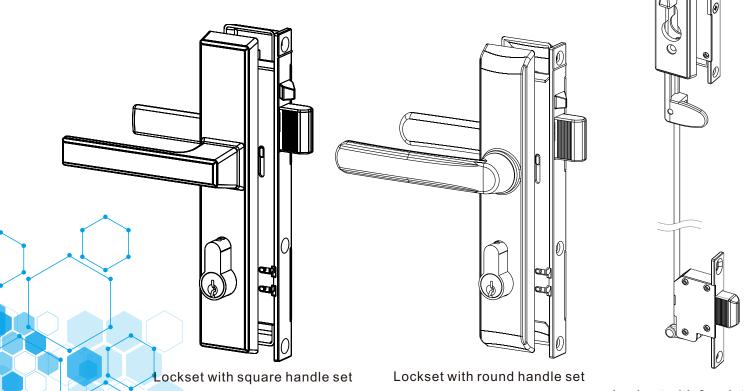

## Hinged Security Screen Door Lockset and 3-point Kit

 Installation suitable for industry cut-out and retrofit to current market products of both central lock and 3-point kit

 Patented design ideas integrated for better reliability and performance with 3 functional modes (Passage, Safety by snib and Secure by key)

The AST Hinged Security Screen Door Lockset features an innovative mechanism and aesthetic furniture which suits your security need. It creates reliable performance like comparatively low noise, smooth operation and endurance, with required strength for security to support 10 years warranty. Available colors including black/white/silver (or others per customer need).

## **Key Features**

- Non-handed furniture to suit both left and right-hand door application
- Retrofit current market products of metal hinged security screen door
- Non-through serrations on main-bolt for extra performance on jemmy test and no grip to striker plate
- Snib function integrated and key overrides snib for security and convenience
- Furniture and main Lock-body parts are made of high strength zinc alloy. Lockset tested for 100K cycles and 240 hrs of NSS per relevant AS standards.