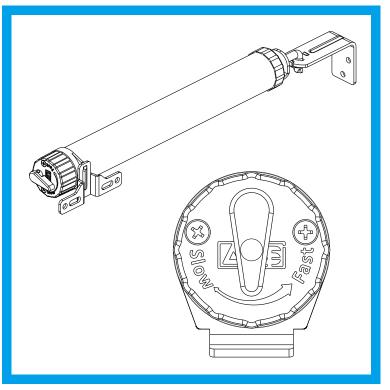

## Pneumatic Door Closer for Hinged Security Screen Door

- · Suitable for hinged security screen doors
- Premium on reliability and functional performance

The AST patented Pneumatic Door Closer is designed for premium performance on both function and reliability, better features like speed adjustment, parts fixing, material characteristic and mounting clip are integrated, for both retrofit and new installation of surface mounting.

## Key features

- Quick and easy operation with convenient adjustment and sealing mechanism design
- Better mounting with redesigned parts and thickness for reliability
- · Improved parts and fixing structure for higher strength and reliability
- · Elegant appearance design with better material and surface finishing
- Good corrosion resistance test result per AS 4145.1-2008 (C7 240 hrs)
- Passed 100k cycles with testing door weighted both 18 and 25 kgs