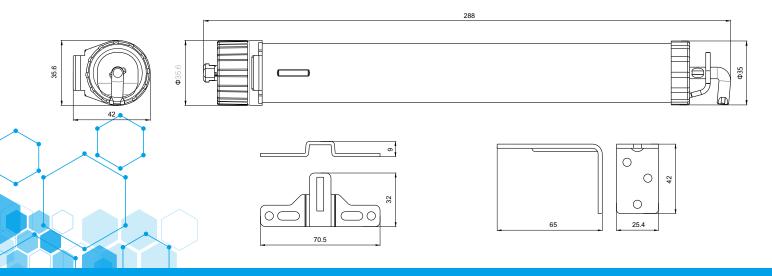

## Pneumatic Door Closer for Hinged Security Screen Door

- · Suitable for hinged security screen doors
- Premium on reliability and functional performance

The AST patented Pneumatic Door Closer is designed for premium performance on both function and reliability, better features like speed adjustment, parts fixing, material characteristic and mounting clip are integrated, for both retrofit and new installation of surface mounting.

## Key features

- Quick and easy operation with convenient adjustment and sealing mechanism design
- Better mounting with redesigned parts and thickness for reliability
- · Improved parts and fixing structure for higher strength and reliability
- · Elegant appearance design with better material and surface finishing
- Good corrosion resistance test result per AS 4145.1-2008 (C7 240 hrs)
- Passed 100k cycles with testing door weighted both 18 and 25 kgs